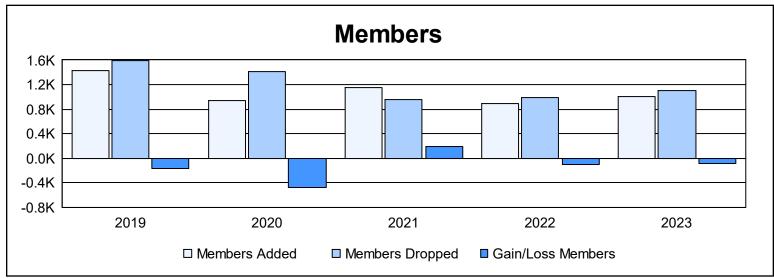

District 354 D As of June 2023 Cumulative

| Year      | New<br>Clubs | Dropped<br>Clubs | Gain/<br>Loss<br>Clubs | New<br>Members | Charter<br>Members | Reinstate<br>Members | Transfer<br>Members | Total<br>Member<br>Added | Total<br>Members<br>Dropped | Gain/<br>Loss<br>Members |
|-----------|--------------|------------------|------------------------|----------------|--------------------|----------------------|---------------------|--------------------------|-----------------------------|--------------------------|
| 2018-2019 | 8            | 7                | 1                      | 1,040          | 306                | 60                   | 17                  | 1,423                    | 1,592                       | -169                     |
| 2019-2020 | 5            | 1                | 4                      | 722            | 132                | 59                   | 22                  | 935                      | 1,413                       | -478                     |
| 2020-2021 | 10           | 9                | 1                      | 847            | 269                | 25                   | 15                  | 1,156                    | 959                         | 197                      |
| 2021-2022 | 3            | 9                | -6                     | 746            | 100                | 35                   | 10                  | 891                      | 995                         | -104                     |
| 2022-2023 | 4            | 7                | -3                     | 799            | 185                | 17                   | 11                  | 1,012                    | 1,099                       | -87                      |
| Average   | 6            | 7                | -1                     | 831            | 198                | 39                   | 15                  | 1,083                    | 1,212                       | -128                     |