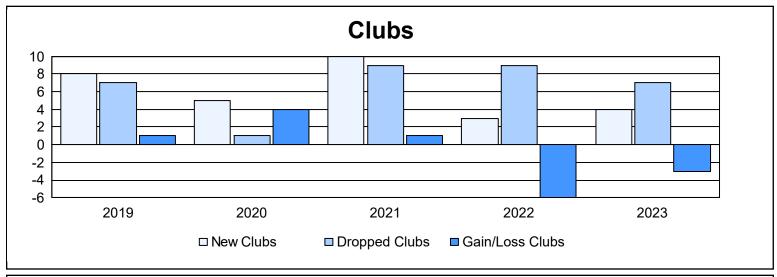

District 354 D As of June 2023 Cumulative

| Year      | New<br>Clubs | Dropped<br>Clubs | Gain/<br>Loss<br>Clubs | New<br>Members | Charter<br>Members | Reinstate<br>Members | Transfer<br>Members | Total<br>Member<br>Added | Total<br>Members<br>Dropped | Gain/<br>Loss<br>Members |
|-----------|--------------|------------------|------------------------|----------------|--------------------|----------------------|---------------------|--------------------------|-----------------------------|--------------------------|
| 2018-2019 | 8            | 7                | 1                      | 1,040          | 306                | 60                   | 17                  | 1,423                    | 1,592                       | -169                     |
| 2019-2020 | 5            | 1                | 4                      | 722            | 132                | 59                   | 22                  | 935                      | 1,413                       | -478                     |
| 2020-2021 | 10           | 9                | 1                      | 847            | 269                | 25                   | 15                  | 1,156                    | 959                         | 197                      |
| 2021-2022 | 3            | 9                | -6                     | 746            | 100                | 35                   | 10                  | 891                      | 995                         | -104                     |
| 2022-2023 | 4            | 7                | -3                     | 799            | 185                | 17                   | 11                  | 1,012                    | 1,099                       | -87                      |
| Average   | 6            | 7                | -1                     | 831            | 198                | 39                   | 15                  | 1,083                    | 1,212                       | -128                     |